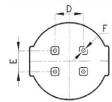

| Dimensions |  |
|------------|--|
|            |  |

| Туре     | Α   | В   | С      | D  | E  | F  |
|----------|-----|-----|--------|----|----|----|
| 10-1     | 185 | 343 | 1"     | 74 | 75 | ø7 |
| 10-1 1/2 |     | 353 | 1 1/2" |    |    |    |
| 20-1     |     | 615 | 1"     |    |    |    |
| 20-1 1/2 |     | 625 | 1 1/2" |    |    |    |