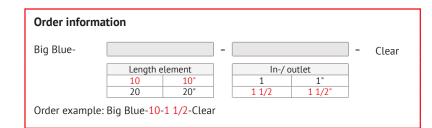

| Dimensions |  |
|------------|--|
|            |  |

| Туре     | Α   | В   | С      | D  | E  | F  |
|----------|-----|-----|--------|----|----|----|
| 10-1     | 185 | 343 | 1"     | 74 | 75 | ø7 |
| 10-1 1/2 |     | 353 | 1 1/2" |    |    |    |
| 20-1     |     | 615 | 1"     |    |    |    |
| 20-1 1/2 |     | 625 | 1 1/2" |    |    |    |