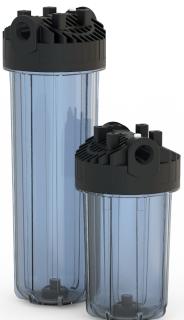

## Cartridge filter housing Big Blue Clear

Big Blue Clear are 2-part plastic housings for standard filter elements (DOE) open on both sides. In addition to standard elements, special BB elements can also be used with outer diameters up to 114 mm.

Inlet and outlet are arranged opposite each other in the filter head.

The head and the lower part of the housing are connected to each other by a screw connection.

Accessories include brackets for wall mounting and a mounting key for easier opening and closing of the housing.

## Available accesories

Big Blue Clear wrench

Big Blue Clear mounting bracket

Technical data

Material head:
Polypropylene

Material lower part:
SAN

In-/ outlet:
Female thread BSPP 1" or 1 1/2"

Vent:
Push button in the head