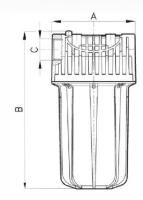

| Dimensions |  |
|------------|--|
|            |  |

| Туре     | Α   | В   | С      | D  | E  | F  |
|----------|-----|-----|--------|----|----|----|
| 10-1     | 185 | 343 | 1"     | 74 | 75 | ø7 |
| 10-1 1/2 |     | 353 | 1 1/2" |    |    |    |
| 20-1     |     | 615 | 1"     |    |    |    |
| 20-1 1/2 |     | 625 | 1 1/2" |    |    |    |